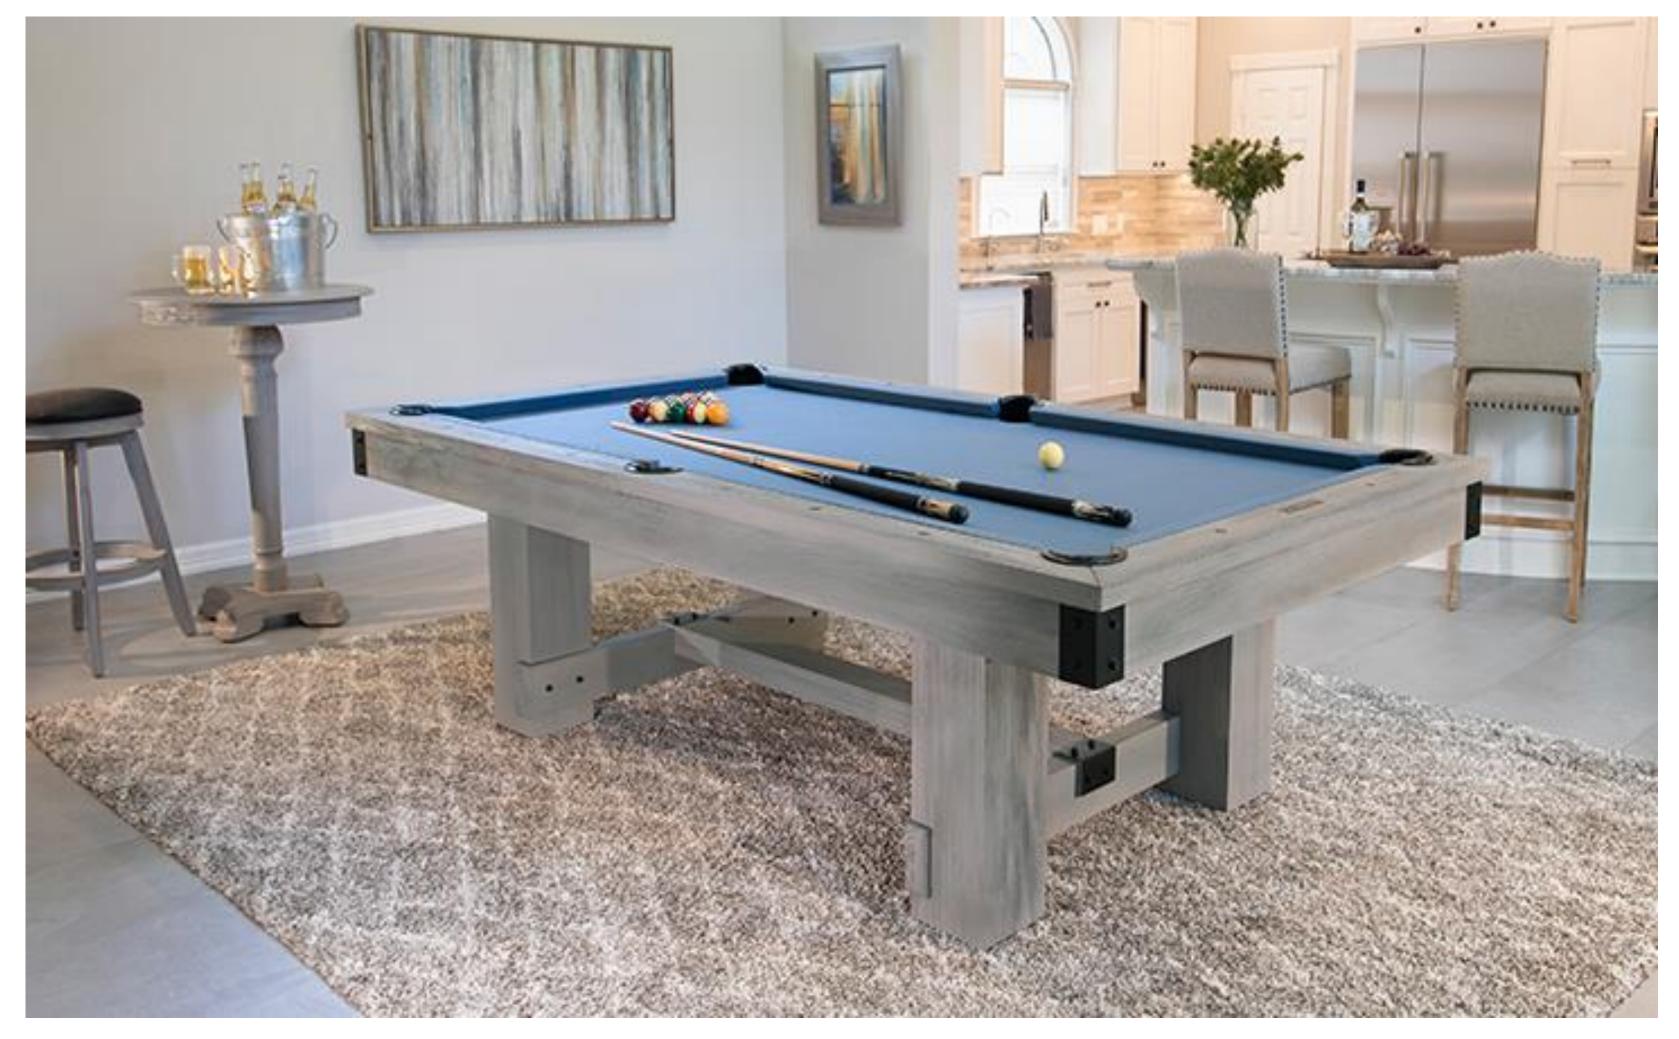

## Silverton

## Starting at \$4,339

The Silverton rustic wood pool table is incredibly sturdy and comes with metal accents on the corners and stretchers. The Silverton is manufactured out of African Mahogany wood, and the table is built to withstand the demands of an active family. The unique barndoor wood finish creates a subtle, natural look on this grey pool table.

Barndoor Gray Leather Drop

1" Backed

Pub table and stools, Spectator chair, Wall rack and Dartboard Cabinet