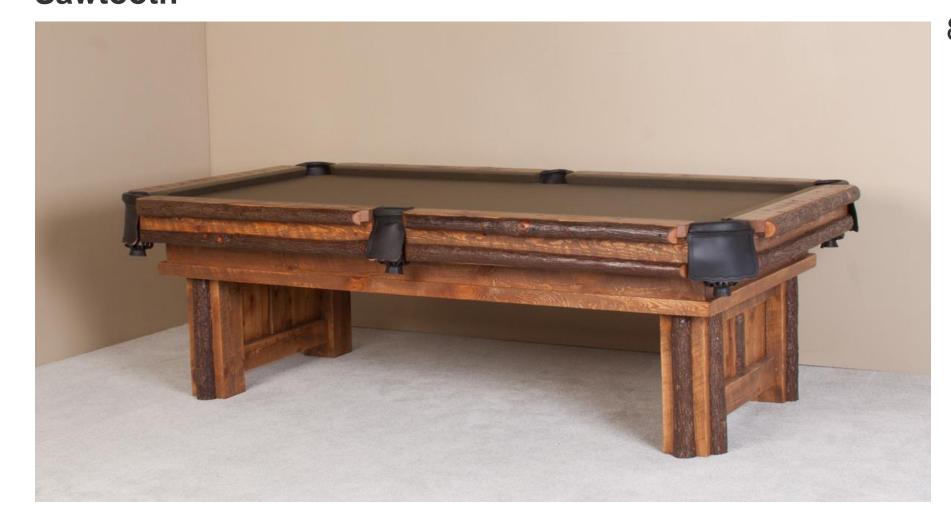

## 7' Starting at \$5,069 8' Starting at \$5,369

The Sawtooth Hickory pool table is our newest table in our barnwood pool table collection. It is constructed from rough sawn pine timbers and solid hickory accent logs. This rustic billiard table is available with either a panel style leg or spindle style leg. The spotting points, or sites, are tiny black metal saw blades. It is available in seven, eight and nine foot sizes. This is our most rustic pool table, and it would complete any rustic lodge or lake home game room.