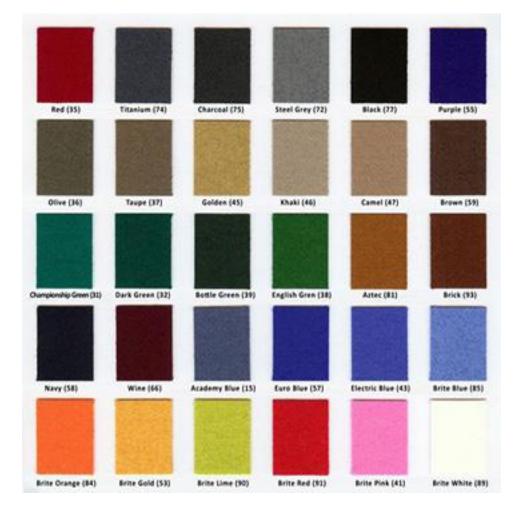

- Meets all Billiard Congress of America specifications
- 14 ply main beams and 7 ply side beams make up the inner structure of the body
- · Assembled unibody which has the top machined to .005"
- Top plate on the unibody for slate backing and attaching cloth
- Three piece, one-inch thick Brazilian slate
- Matte black, full shielded pockets
- Championship Tour Edition K66 cushions
- Over 30 different cloth colors available
- Requires a professional installer to set the table up.