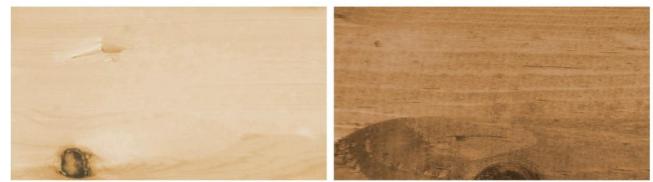

h diameter legs are made from Norway pine. To ensure that the log side rails will stand straight and true, they are made up of two-inch strips of knotty Ponderosa pine and laminated together. Then, they are hand draw knifed into a massive log shape. Make this Ponderosa pine pool table the center of your game room!

- Meets all Billiard Congress of America specifications
- 14 ply main beams and 7 ply side beams make up the inner structure of the body
- Assembled unibody which has the top machined to .005"
- Top plate on the unibody for slate backing and attaching cloth
- Three piece, one-inch thick Brazilian slate
- Chocolate brown, fringed pockets
- Championship Tour Edition K66 cushions
- Over 30 different cloth colors available
- Requires a professional installer to set the table up.







Clear Finish

Honey Pine Finish