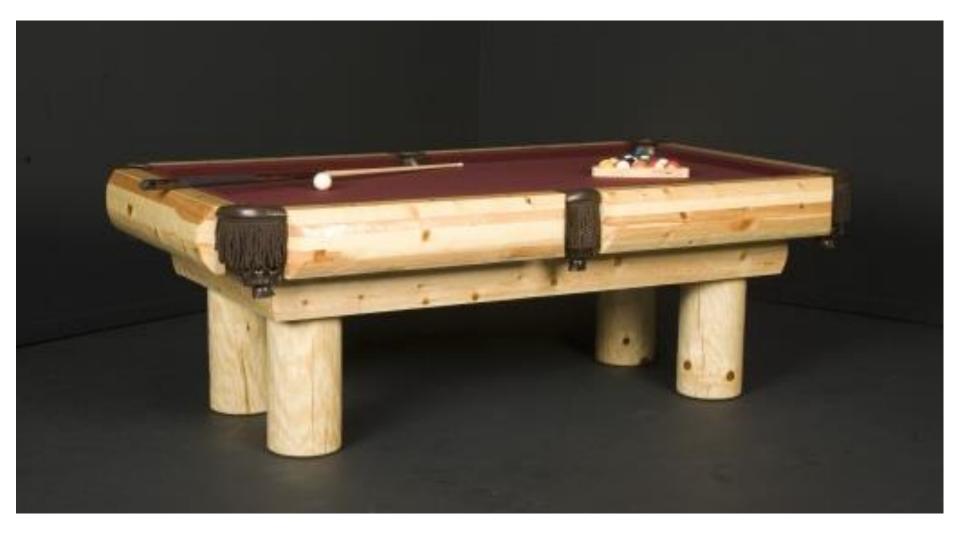

## **Ponderosa Pine**

7' Starting at \$4,625 8' Starting at \$4,925

The Ponderosa log pool table is the ultimate design in rustic pool tables. This log billiard table is ideal for any country or cabin themed home. The log side rails and outside logs on the body are both made from Ponderosa pine. The nine-inch diameter legs are made from Norway pine. To ensure that the log side rails will stand straight and true, they are made up of two-inch strips of knotty Ponderosa pine and laminated together. Then, they are hand draw knifed into a massive log shape. Make this Ponderosa pine pool table the center of your game room!

- Meets all Billiard Congress of America specifications
- 14 ply main beams and 7 ply side beams make up the inner structure of the body
- Assembled unibody which has the top machined to .005"
- Top plate on the unibody for slate backing and attaching cloth
- Three piece, one-inch thick Brazilian slate
- Chocolate brown, fringed pockets
- Championship Tour Edition K66 cushions
- Over 30 different cloth colors available
- Requires a professional installer to set the table up.