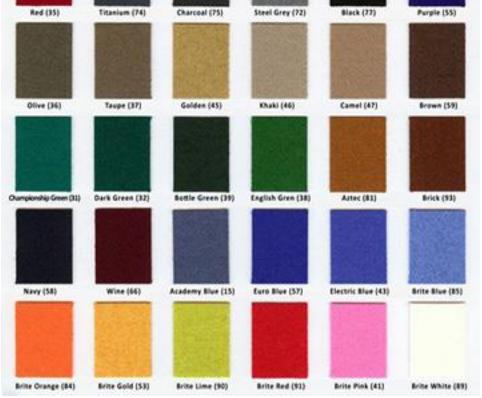

- Meets all Billiard Congress of America specifications
- 14 ply main beams and 7 ply side beams make up the inner structure of the body
- Assembled unibody which has the top machined to .005"
- Top plate on the unibody for slate backing and attaching cloth
- Three piece, one-inch thick Brazilian slate
- Chocolate brown, fringed pockets
- Championship Tour Edition K66 cushions
- Over 30 different cloth colors available
- Requires a professional installer to set the table up.