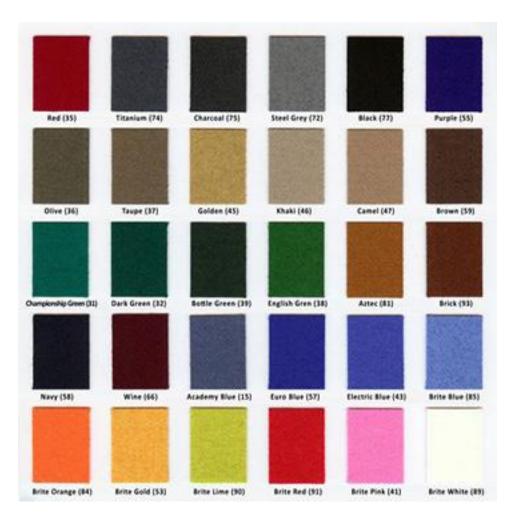

## **Product Specifications**

 $T \cup O'$ 

| Table Size:              | 7' – 8' – 9'                                                                              |                                                                                                                                                            |                          |
|--------------------------|-------------------------------------------------------------------------------------------|------------------------------------------------------------------------------------------------------------------------------------------------------------|--------------------------|
| Finish:                  | Espresso                                                                                  | SUGGESTED ROOM SIZE<br>$9' - 13'8'' \times 17'0''$<br>$8' - 13'2'' \times 16'10''$<br>$7' - 12'9'' \times 16'$<br>PRESIDENTIAL BILLIARDENTIAL SILLIARDENTE | all the                  |
| Leg Option:              | Hamilton Leg                                                                              |                                                                                                                                                            |                          |
| Pockets:                 | Leather drop                                                                              |                                                                                                                                                            | * E PLURIBUC             |
| Slate:                   | 1" Backed                                                                                 |                                                                                                                                                            | *PRESIDENTIAL BILLIARDS* |
| Additional Options:      | Dining Top and Upholstered<br>Bench                                                       |                                                                                                                                                            |                          |
| Coordinating Components: | Shuffleboard, Poker Table and chairs, Pub table and stool, Spectator Chair and Wall rack. |                                                                                                                                                            |                          |