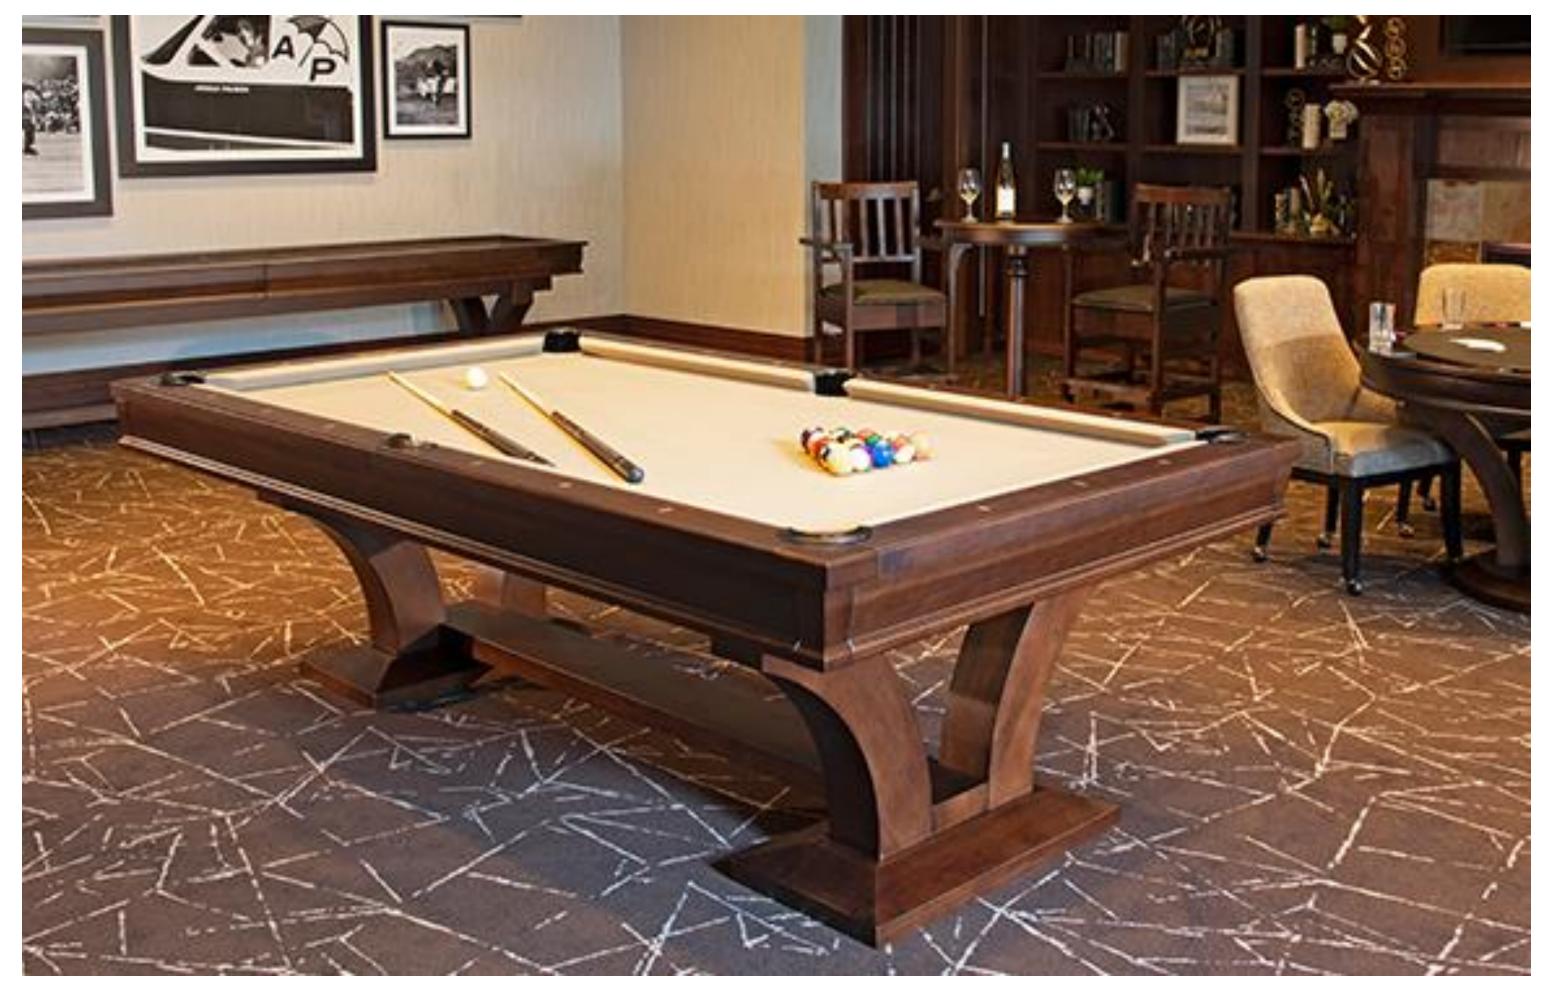

## Starting at \$4,799

The Hamilton pool table is an elegant, slate pool table crafted out of solid wood and hand-finished in an espresso color.

## **Product Specifications**

 $T \cup O'$ 

| Table Size:              | 7' – 8' – 9'                                                                              |                                                                                                                                                            |                          |
|--------------------------|-------------------------------------------------------------------------------------------|------------------------------------------------------------------------------------------------------------------------------------------------------------|--------------------------|
| Finish:                  | Espresso                                                                                  | SUGGESTED ROOM SIZE<br>$9' - 13'8'' \times 17'0''$<br>$8' - 13'2'' \times 16'10''$<br>$7' - 12'9'' \times 16'$<br>PRESIDENTIAL BILLIARDENTIAL SILLIARDENTE | all the                  |
| Leg Option:              | Hamilton Leg                                                                              |                                                                                                                                                            |                          |
| Pockets:                 | Leather drop                                                                              |                                                                                                                                                            | * E PLURIBUC             |
| Slate:                   | 1" Backed                                                                                 |                                                                                                                                                            | *PRESIDENTIAL BILLIARDS* |
| Additional Options:      | Dining Top and Upholstered<br>Bench                                                       |                                                                                                                                                            |                          |
| Coordinating Components: | Shuffleboard, Poker Table and chairs, Pub table and stool, Spectator Chair and Wall rack. |                                                                                                                                                            |                          |