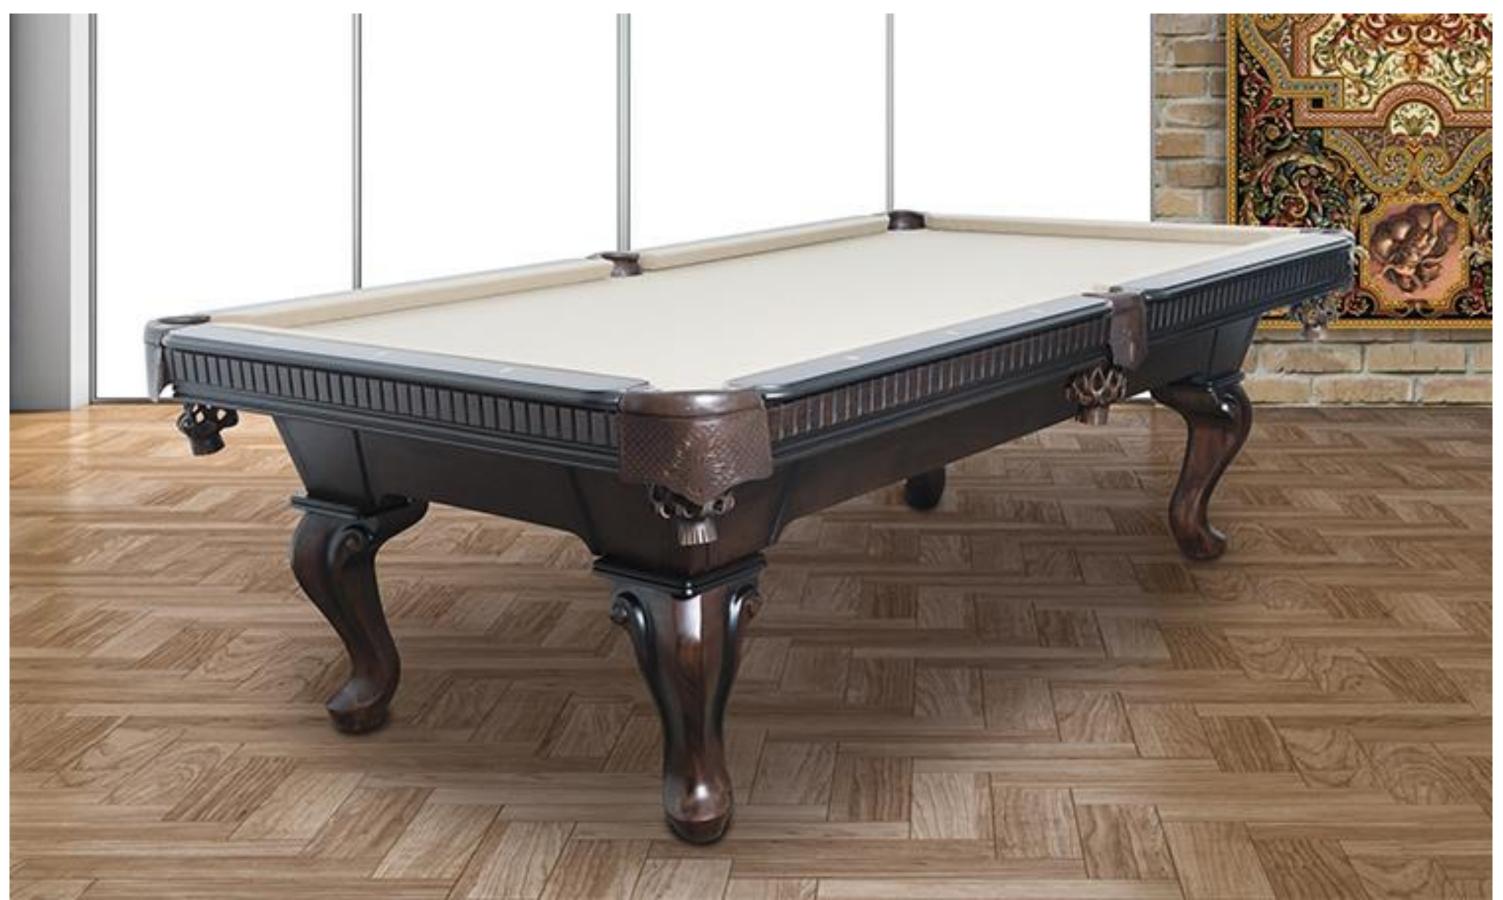

## Cleveland

## Starting at \$3,349

The Cleveland, slate pool table is pure elegance that comes in your choice of 7 or 8 foot. The dentil molding on the blinds and sturdy construction makes this slate top pool table one our top selling models

## **Product Specifications**

Table Size: 7' or 8' Finish: Gray Walnut Leg Option: Queen Anne or Ball & Claw Pockets: Leather Shield or Fringe Slate: 1" Backed Coordinating Components: Pub Table and Stools,

Spectator Chair, Wall Rack and Dartboard Cabinet