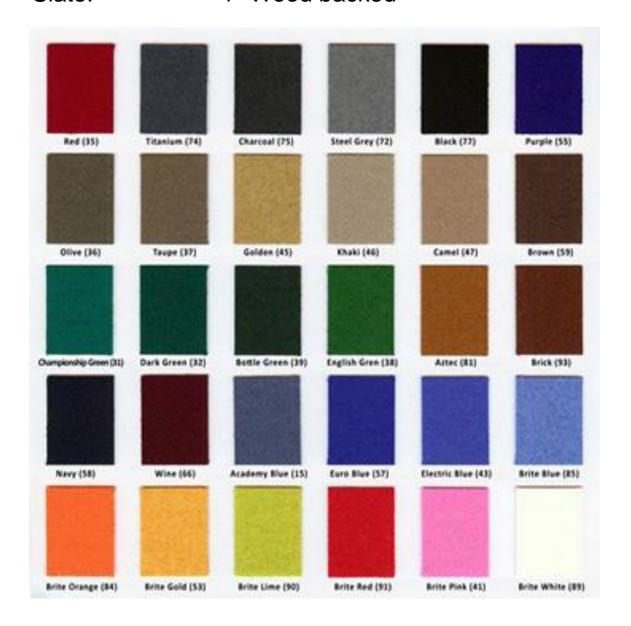

## **Product Specifications**

Table Size: 7' - 8' - 9'Finish: Gray Walnut

Leg Option: Transitional post legs
Pockets: Leather Shield or Fringe

Slate: 1" Wood backed