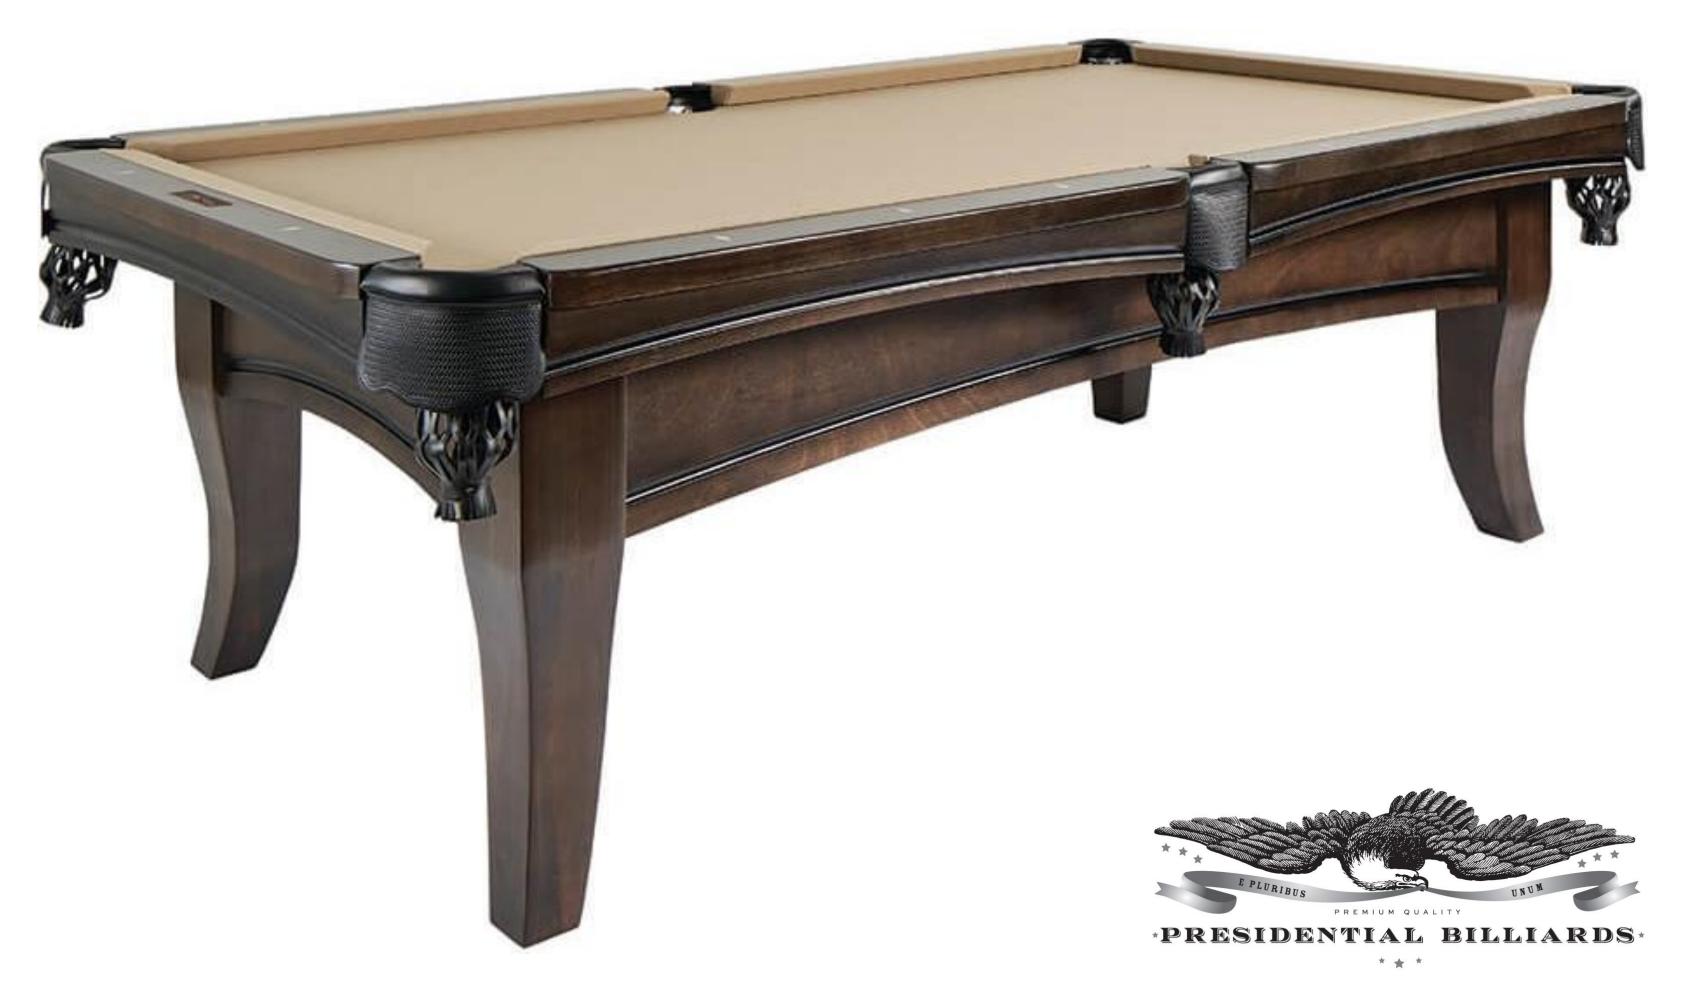

Carter Starting at \$3,299

The Carter transitional pool table has solid wood leg posts and an arched cabinet. With extra thick rails and easy, sloping curves, the Carter transitional table will look elegant in homes with contemporary or traditional designs. This solid wood pool table is made from African hardwoods with rails that are extremely dent and scratch resistant.

## **Product Specifications**

Table Size: 7' - 8' - 9'Finish: Gray Walnut

Leg Option: Transitional post legs
Pockets: Leather Shield or Fringe

Slate: 1" Wood backed