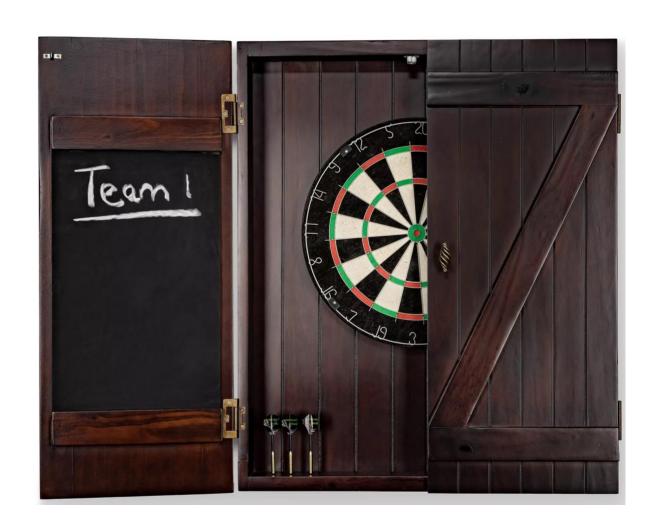

## **Rustic Chocolate Dartboard Cabinet**

\$419.00

Add a little elegance to your Gameroom with the Rustic Chocolate Dartboard Cabinet. This cabinet features a unique barn door style design which is accentuated by the beautiful dark chocolate finish. It adds a unique rustic feel to any game room and is the perfect addition for those who love a homey feeling.

The inside of this rustic cabinet has two chalkboards and space to hold your darts on each door. The cabinet is large enough to hold either a traditional round board or a larger electronic board. There is a cord hole in the sidewall of the cabinet.