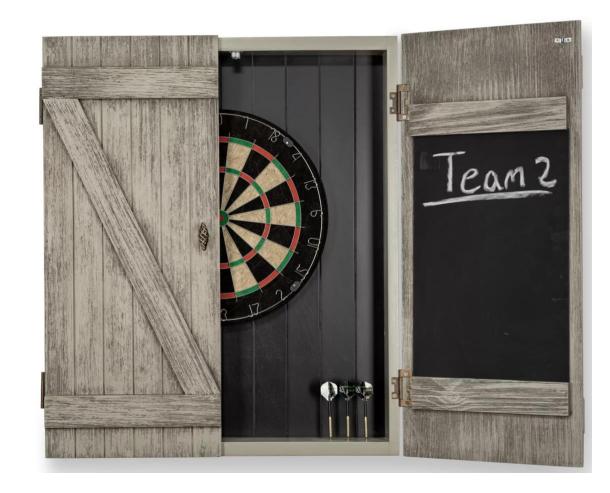

The inside of this rustic cabinet has two chalkboards and space to hold your darts on each door. The cabinet is large enough to hold either a traditional round board or a larger electronic board. There is a cord hole in the sidewall of the cabinet.

## **Product Description**

To place bullseye at 5'8" from floor, hang the top of the cleat 6' 3-3/4" from floor. Place the dartboard in cabinet and attach, making sure height is 5' 8" from floor, this should place the dart board in the center of the dart cabinet. If you need dartboard higher or lower due to design of dartboard adjust height accordingly.