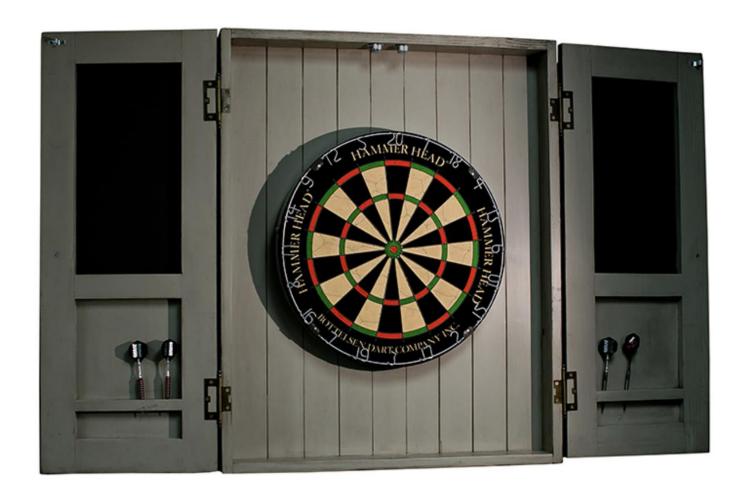

The inside of this rustic cabinet has two chalkboards and space to hold your darts on each door. The cabinet is large enough to hold either a traditional round board or a larger electronic board. There is a cord hole in the sidewall of the cabinet.