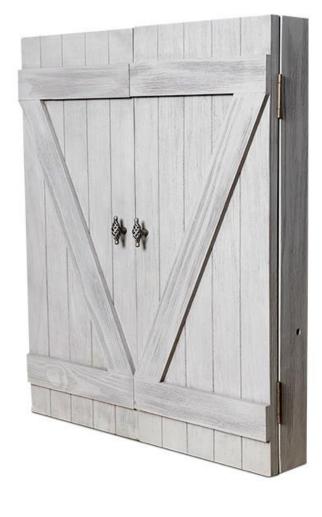

This dartboard cabinet features a rustic barndoor style made modern with a sophisticated gray finish that complements any game room. The unique barn-style doors create a unique yet subtle design and will complement the Silverton Billiard Table perfectly.

It adds a softer touch into your home and forms part of the Silverton Collection.

The Rustic dartboard cabinet is made of solid wood with barn-style door

Finishes: Barndoor Gray or Chocolate

Dimensions: Weight: 42LBS

**Closed**: 32"H x 26"W x 5"D **Opened:** 52"W x 32"h x 5"D