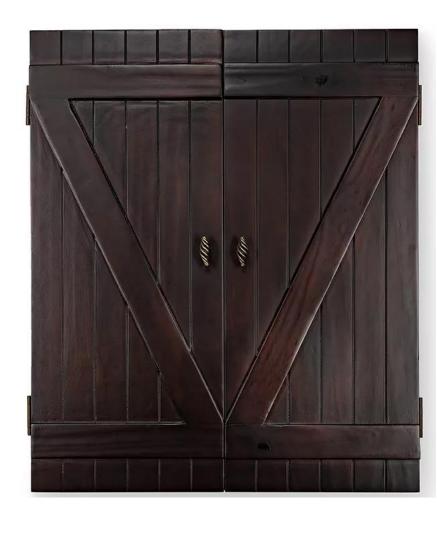

## **Rustic Chocolate Dartboard Cabinet**

\$419.00

Add a little elegance to your Gameroom with the Rustic Chocolate Dartboard Cabinet. This cabinet features a unique barn door style design which is accentuated by the beautiful dark chocolate finish. It adds a unique rustic feel to any game room and is the perfect addition for those who love a homey feeling.

Finishes: Barndoor Gray or Chocolate

Dimensions: Weight: 42LBS

**Closed**: 32"H x 26"W x 5"D **Opened:** 52"W x 32"h x 5"D