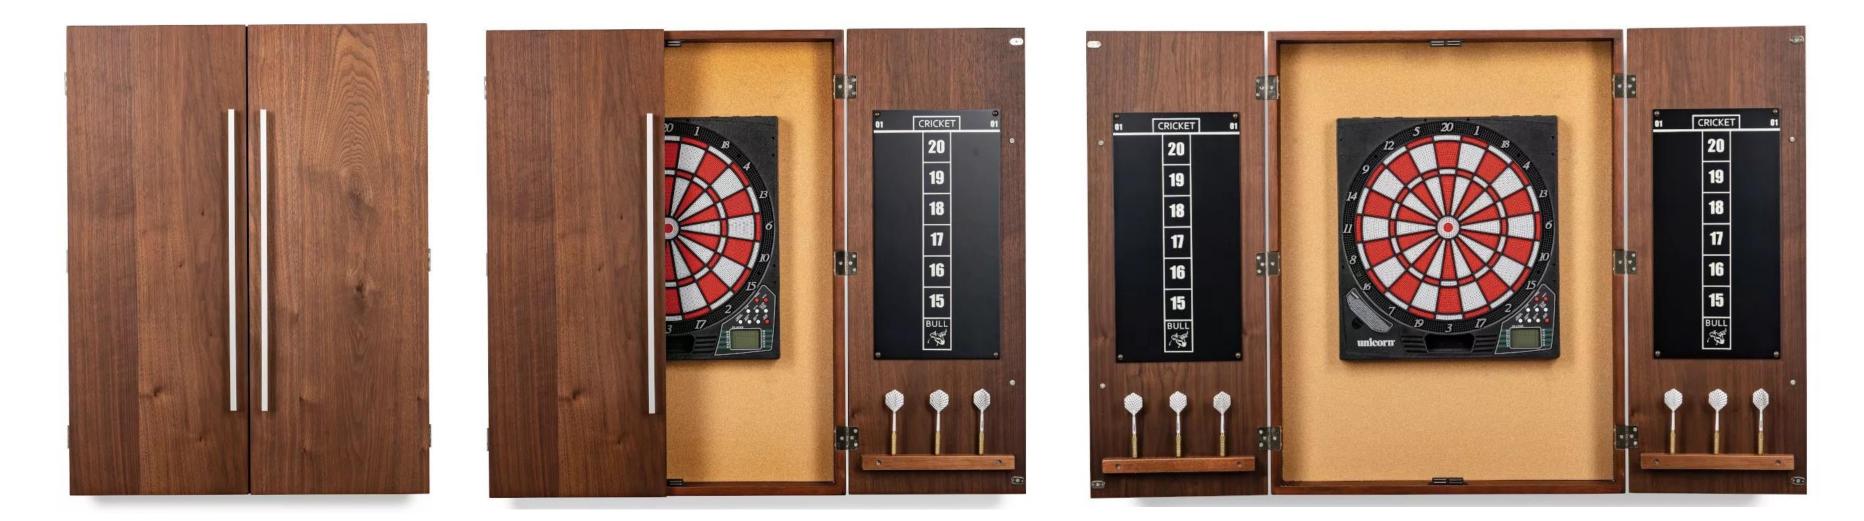

Have it all with the Pierce Dartboard Cabinet. This cabinet is a contemporary piece that fits seamlessly in any room. It is a unique brown cabinet that features two dry-erase boards and space to hold your darts on each door. Its sleek design and beautiful Walnut finish make it a standout in any games room- especially when placed as part of the Pierce Billiard Room Furniture.

## **Product Description**

Do you want to add a little bit of your favorite pub into your game room? Our Pierce dartboard cabinet will complement your beautiful Pierce pool table. The cabinet is large enough to hold either a traditional round board or a larger electronic board. There is a cord hole in the side wall of the cabinet.

To place bullseye at 5'8" from floor, hang the top of the cleat 6' 3-3/4" from floor. Place the dartboard in cabinet and attach, making sure height is 5' 8" from floor, this should place the dart board in the center of the dart cabinet. If you need dartboard higher or lower due to design of dartboard adjust height accordingly.