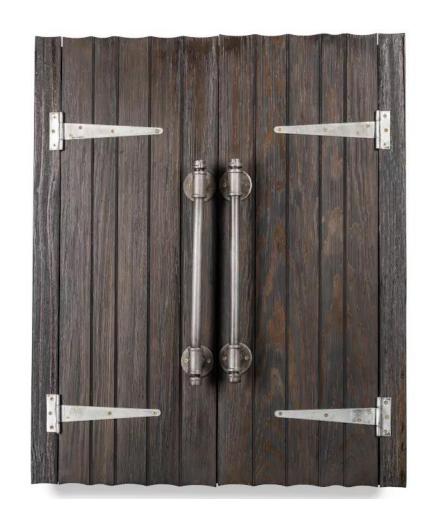

Industrial Dartboard Cabinet \$499.00

Industrial Dartboard Cabinet features metal hinges and handles to give it its unique flair. The inside features a unique wine cork backboard which adds an extra component to the beautiful cabinet. The Industrial dartboard cabinet is manufactured from solid wood and sports a rustic finish.

Finish: Rustic

Specifications: Weight 42LBS Closed: 29"W x 34"H x 4.25"D Opened: 51"W x 34H x 4.25"D