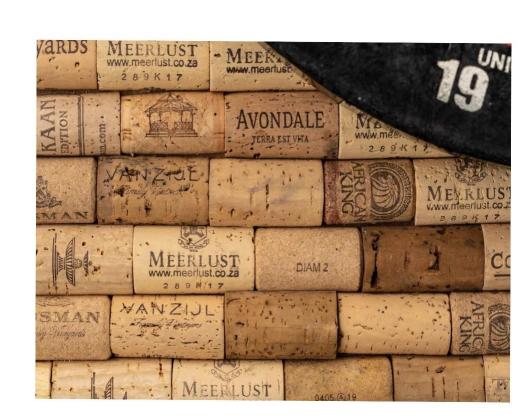

Industrial Dartboard Cabinet \$499.00

Industrial Dartboard Cabinet features metal hinges and handles to give it its unique flair. The inside features a unique wine cork backboard which adds an extra component to the beautiful cabinet. The Industrial dartboard cabinet is manufactured from solid wood and sports a rustic finish.