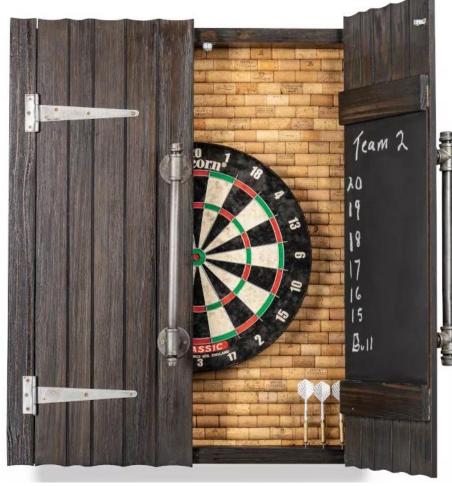

Industrial Dartboard Cabinet \$499.00

Industrial Dartboard Cabinet features metal hinges and handles to give it its unique flair. The inside features a unique wine cork backboard which adds an extra component to the beautiful cabinet. The Industrial dartboard cabinet is manufactured from solid wood and sports a rustic finish.

## **Product Description**

It features two chalkboards and space to hold your darts on each door. The cabinet is large enough to hold either a traditional round board or a larger electronic board. There is a cord hole in the side wall of the cabinet.