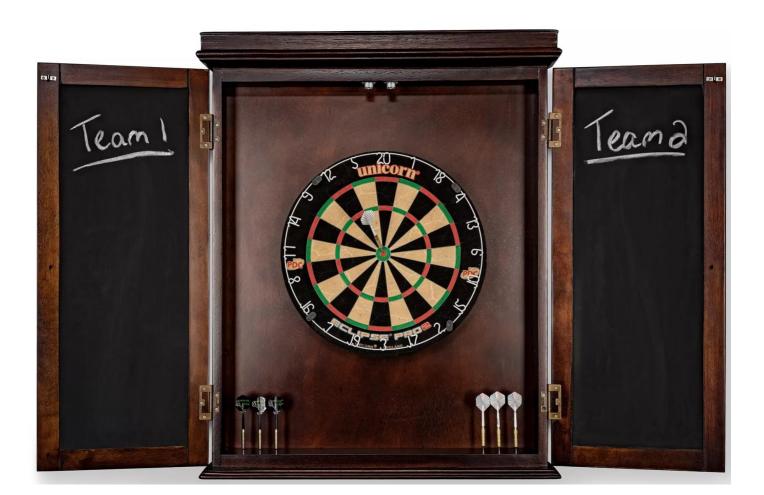

## **Product Description**

This classic dartboard cabinet features hand-crafted details around the rim of the cabinet bringing attention to the beauty of the piece while the inside opens to reveal a completely functional cabinet. It features two chalkboards and space to hold your darts on each door.

To place bullseye at 5'8" from floor, hang the top of the cleat 6' 3-3/4" from floor. Place the dartboard in cabinet and attach, making sure height is 5' 8" from floor, this should place the dart board in the center of the dart cabinet. If you need dartboard higher or lower due to design of dartboard adjust height accordingly.