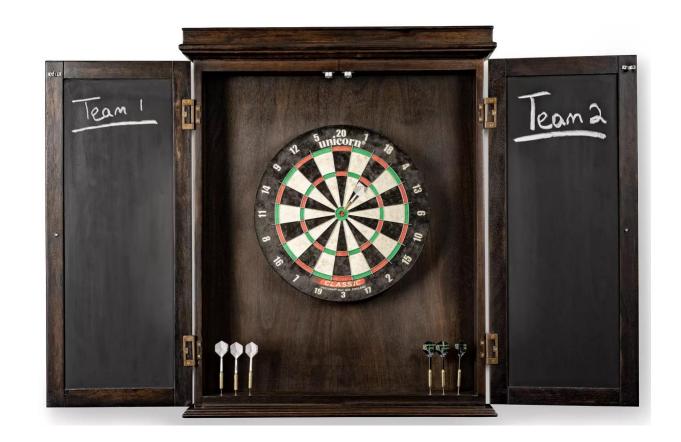

The Classic Espresso dartboard cabinet is an elegant piece of gaming furniture that will accentuate any game room. The dartboard is large enough to house either a traditional round board or a larger electronic board. It also features a cord hole in the sidewall of the cabinet- enabling you to use an electronic board.

The Dartboard cabinet is manufactured in a beautiful Dark Espresso finish, creating an elegant focus piece.

## **Product Description**

This classic dartboard cabinet features hand-crafted details around the rim of the cabinet bringing attention to the beauty of the piece while the inside opens to reveal a completely functional cabinet. It features two chalkboards and space to hold your darts on each door.