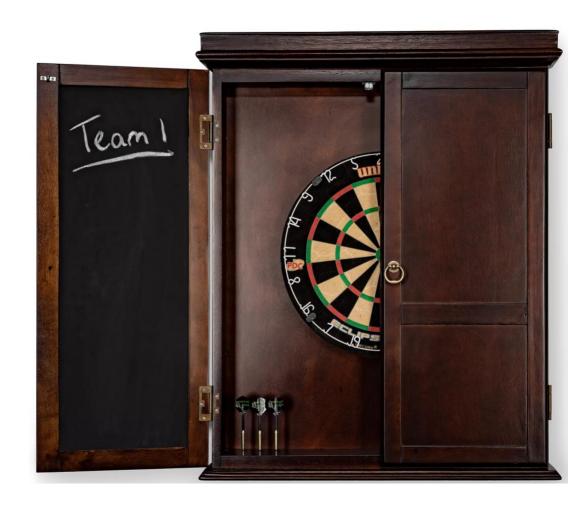

The Classic Espresso dartboard cabinet is an elegant piece of gaming furniture that will accentuate any game room. The dartboard is large enough to house either a traditional round board or a larger electronic board. It also features a cord hole in the sidewall of the cabinet- enabling you to use an electronic board.

## **Product Description**

This classic dartboard cabinet features hand-crafted details around the rim of the cabinet bringing attention to the beauty of the piece while the inside opens to reveal a completely functional cabinet. It features two chalkboards and space to hold your darts on each door.