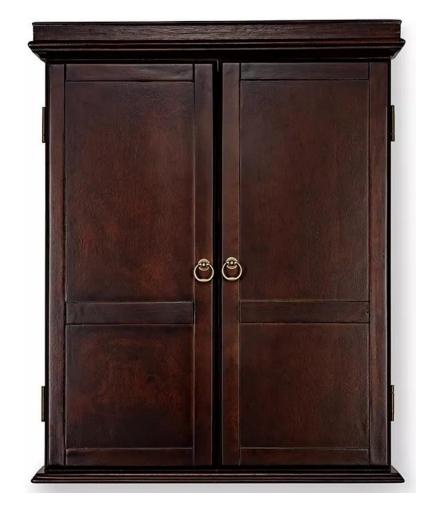

The Classic Espresso dartboard cabinet is an elegant piece of gaming furniture that will accentuate any game room. The dartboard is large enough to house either a traditional round board or a larger electronic board. It also features a cord hole in the sidewall of the cabinet- enabling you to use an electronic board.

The Dartboard cabinet is manufactured in a beautiful Dark Espresso finish, creating an elegant focus piece.

## **Product Description**

This classic dartboard cabinet features hand-crafted details around the rim of the cabinet bringing attention to the beauty of the piece while the inside opens to reveal a completely functional cabinet. It features two chalkboards and space to hold your darts on each door.