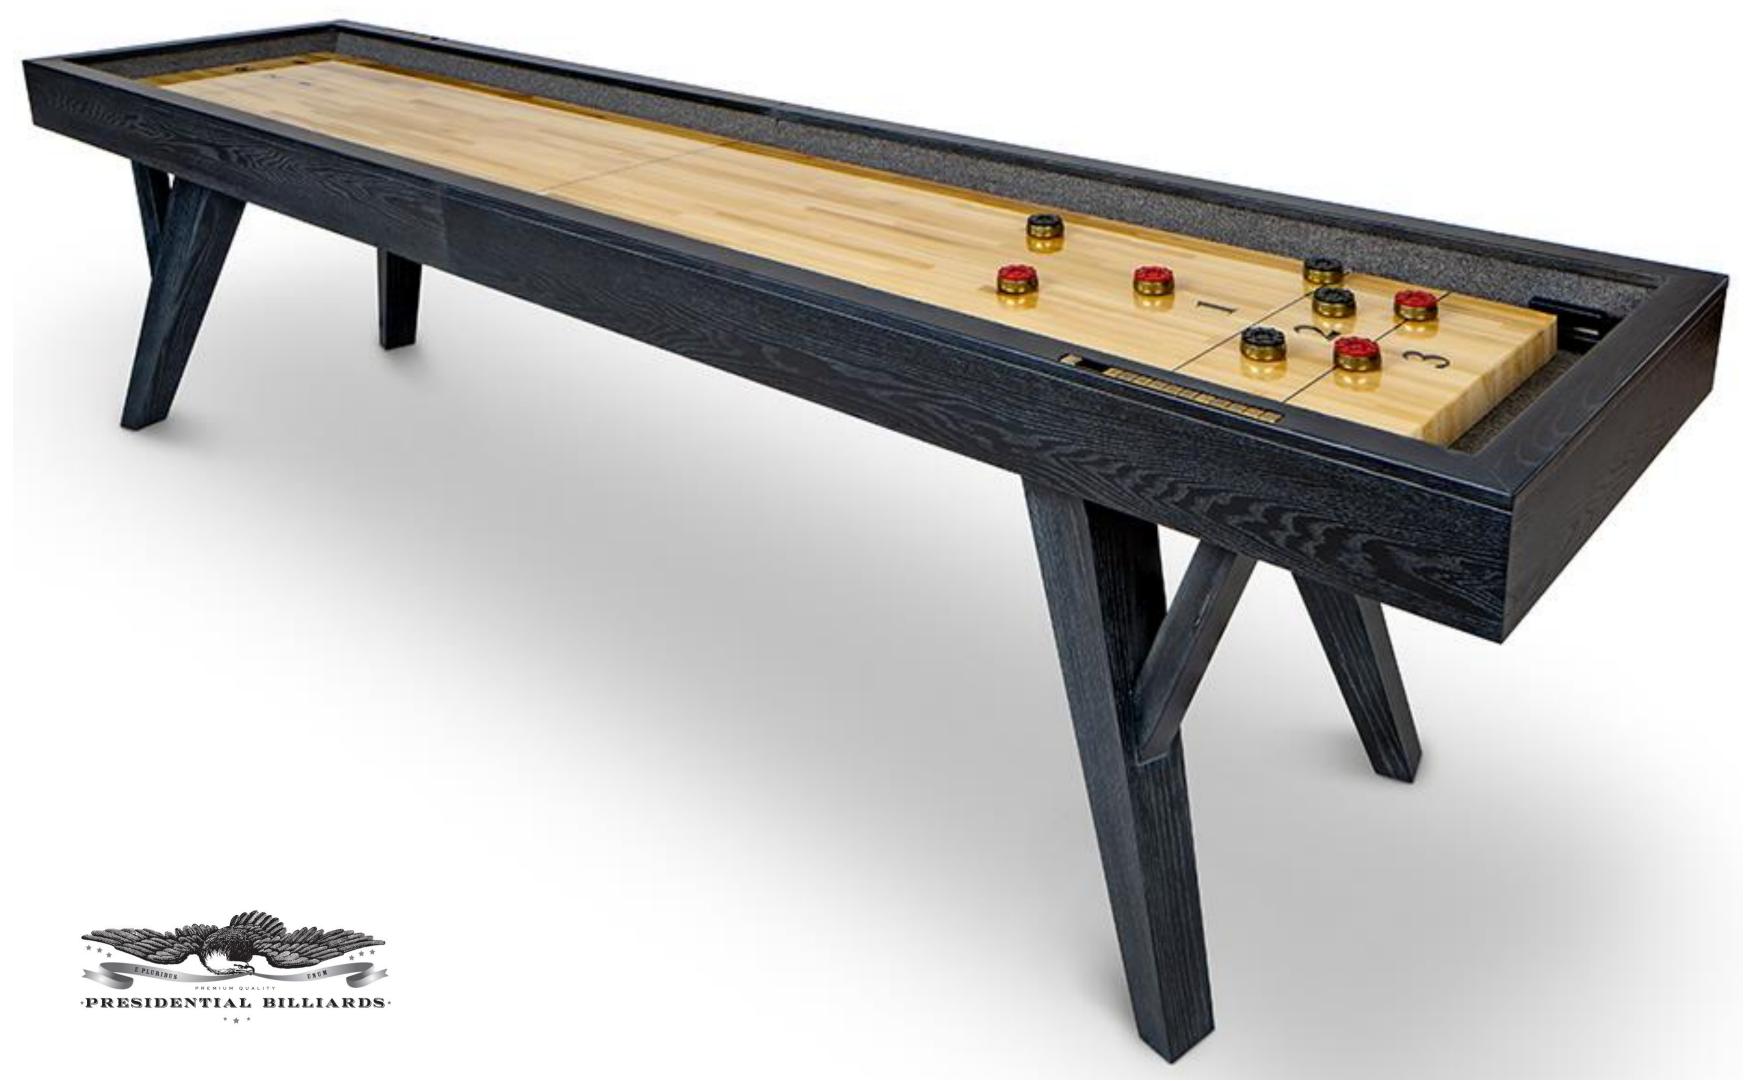

Tyler 12' Shuffleboard Starting at \$3,959

The Tyler Shuffleboard is an exquisite games table that comes in a beautiful rustic finish. The Shuffleboard Table is part of the Tyler Collection.

## **PRODUCT SPECIFICATIONS**

Coordinating Products: Tyler Billiard Table, Poker Table, Game Chair, Shuffleboard Buffet Top

Shuffleboard table – 12 Foot in Onyx\* Playing Surface: 128" L x 20" W x 2" Overall dimensions: 144" x 32" x 28"

Weight: 624lbs

- This industrial shuffleboard game table has large climatic adjusters to ensure flat playing surface.
- Solid Oak wood
- Carpet padded gutters
- This rustic shuffleboard table includes: 4 blue pucks, 4 red pucks, 1 can of wax, and a brush