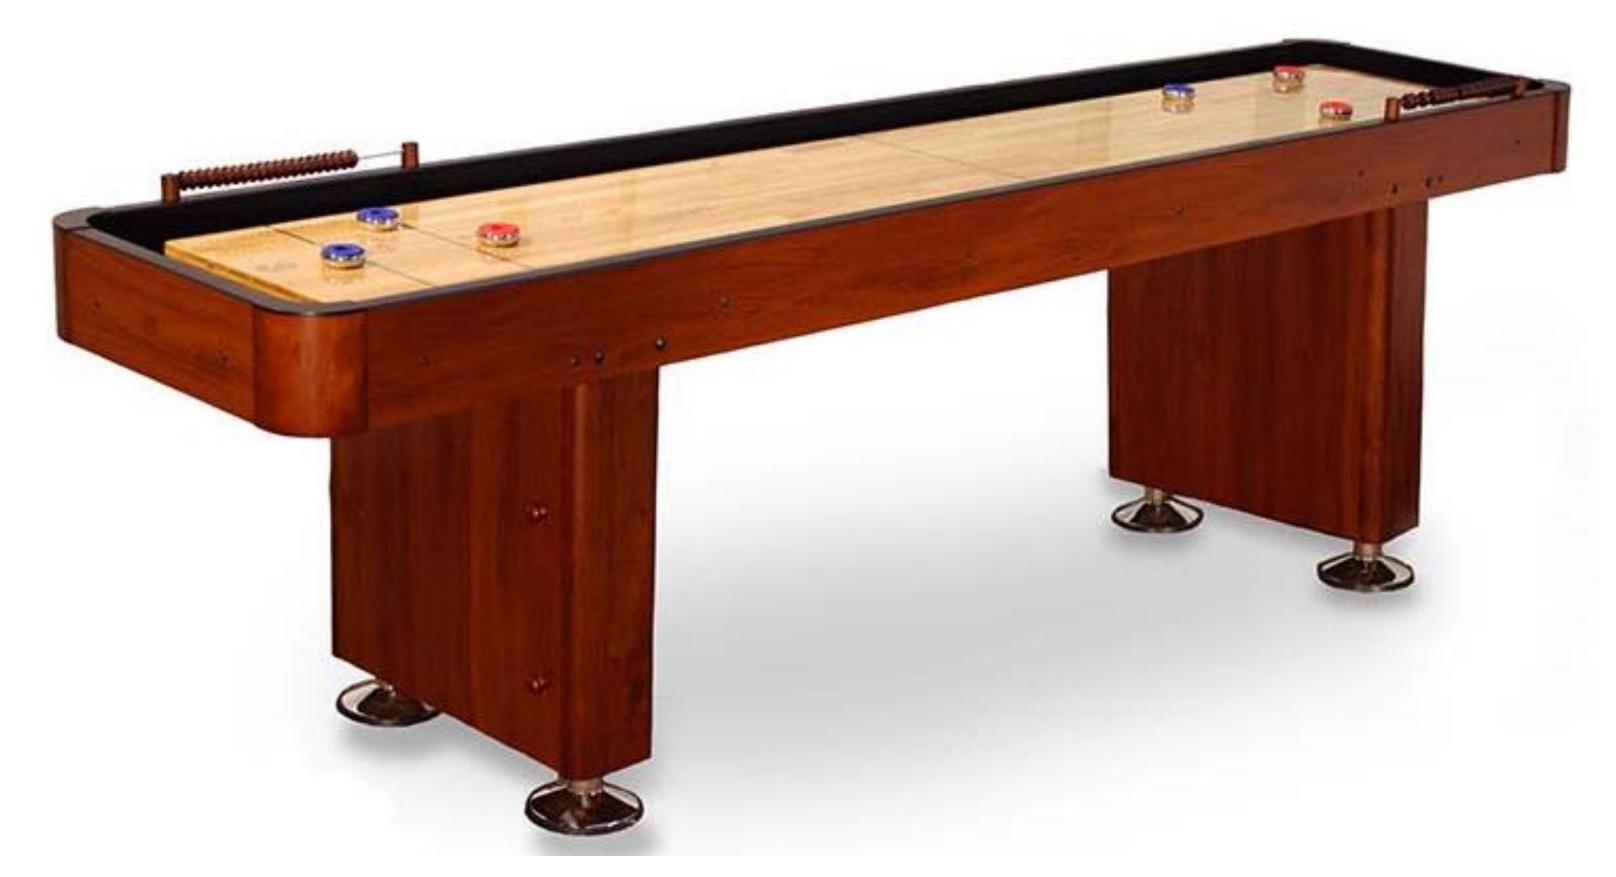

## **PRODUCT SPECIFICATIONS**

- 12' or 9' wood shuffleboard table available
- Espresso or Black Finishes
- Climatic adjusters to ensure flat playing surface
- Smooth molded corners covered in PVC laminate
- 2 -Pedestal style legs with built-in storage
- Large 6" stabilizing leg levelers
- Carpet padded gutters
- Two wooden abaci scoring units
- Wood shuffleboard table includes: 4 blue and 4 red pucks, 1 can of wax

## 12' Shuffleboard

Playing Surface: 132" L x 15 1/8" W x 1.75" H

Overall dimensions: 144" x 24" x 31"

Weight: 260 lbs.

## 9' Shuffleboard

Surface: 98" L x 15 1/8" W x 1.75" H Overall dimensions:108" x 24" x 31"

Weight: 189 lbs.