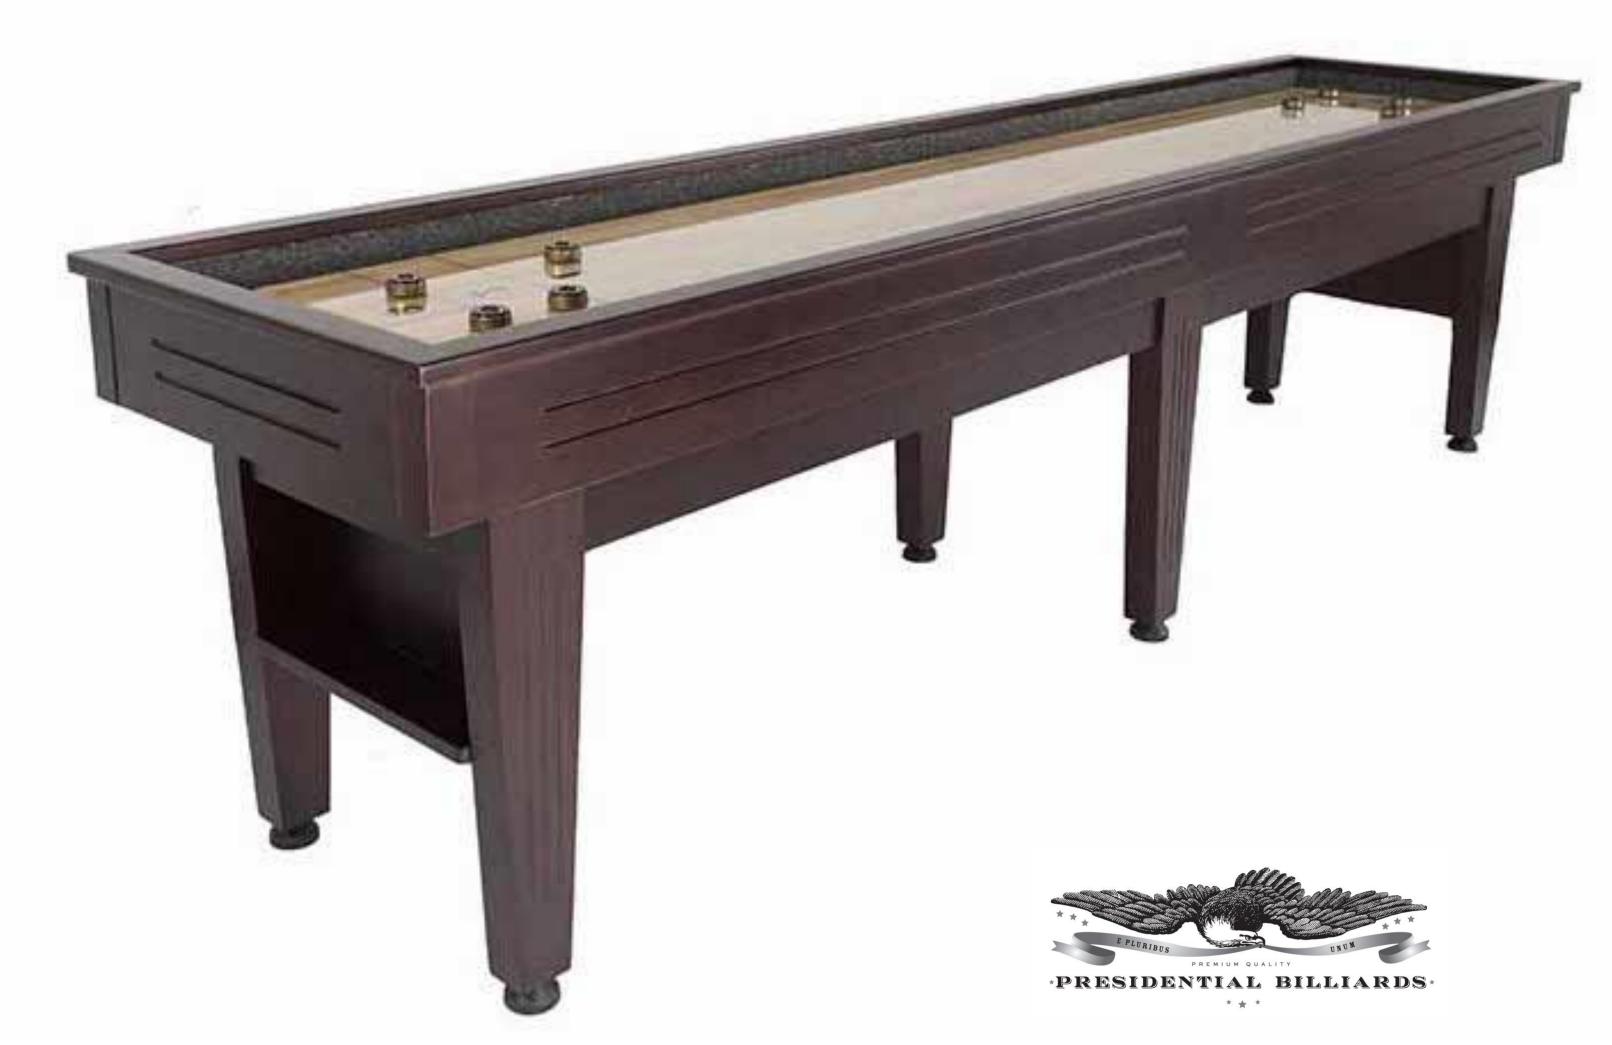

## **PRODUCT SPECIFICATIONS**

14 Foot Solid Wood Table with Dark Walnut Finish\* Playing Surface: 156.5" L x 20" W x 2.25" Overall dimensions: 168" x 31.88" x 32" Weight: 786lbs

- Large climatic adjusters to ensure flat playing surface
- Furniture style shuffleboard
- <sup>1</sup>/<sub>4</sub>" Polymer Surface Sealer
- Carpet padded gutters
- Shuffleboard table includes: 4 blue and 4 red pucks, wax, and brush
- Cabinet constructed of Mahogany
- Play Surface is constructed of Aspen