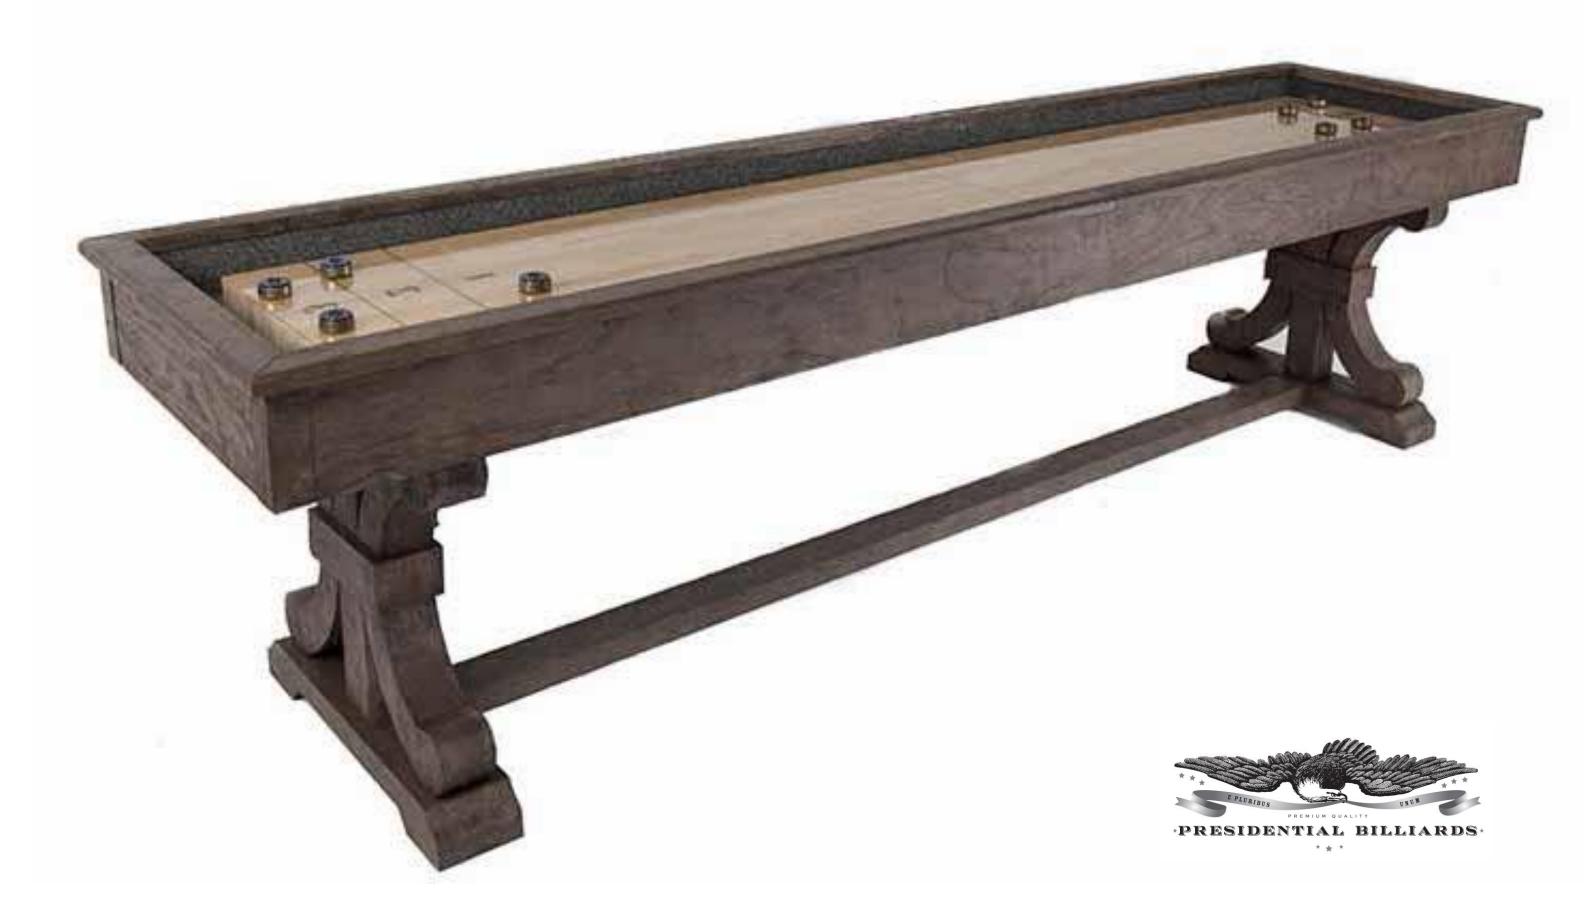

## **PRODUCT SPECIFICATIONS**

Coordinating Products: Carmel Billiard Table with optional dining top, Bench, Pub Table

12 ' Weathered Oak Finish\* Playing Surface: 128" L x 20" W x 2" Overall dimensions: 144" x 32" x 28" Weight: 566lbs

- Large climatic adjusters to ensure flat playing surface.
- Solid Oak wood
- Carpet padded gutters
- Solid oak shuffleboard table includes: 4 blue pucks, 4 red pucks, 1 can of wax, and a brush

\*Due to the natural variations in wood and the hand applied, multi-step finishing process the actual finish of this wooden shuffleboard table may vary from the table pictured.